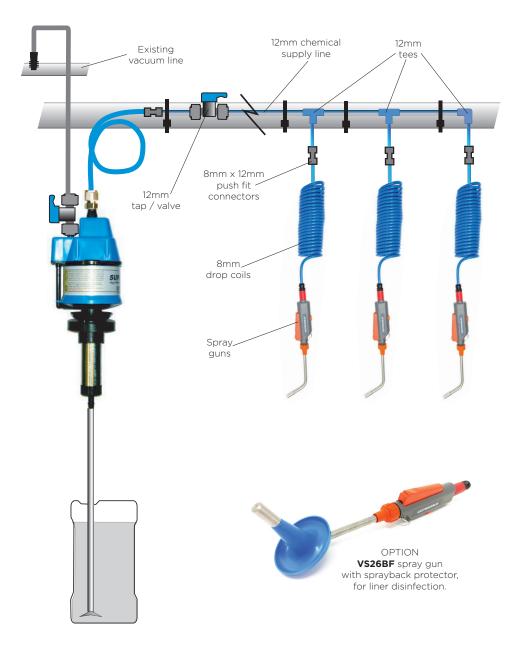

## SUPASPRAY VACUUM OPERATED PUMP - INSTALLATION

#### 12mm Chemical line MAX approx 10m (if longer is needed, use larger diameter tube). 14mm hole Vacuum line **VACUUM SUPPLY TO PUMP** 1 Drill 14mm hole into **TOP** of vacuum line 2 Insert rubber connector into vacuum line 3 Insert stem elbow into rubber connector 4 Connect elbow to vac line and then to tap / valve on pump. 5 Install pump using wall bracket as shown 6 Fix pump in position using hose clip 1.4 - 1.5m Pickup filter off base 15mm MIN

### SUPASPRAY SYSTEM - INSTALLATION