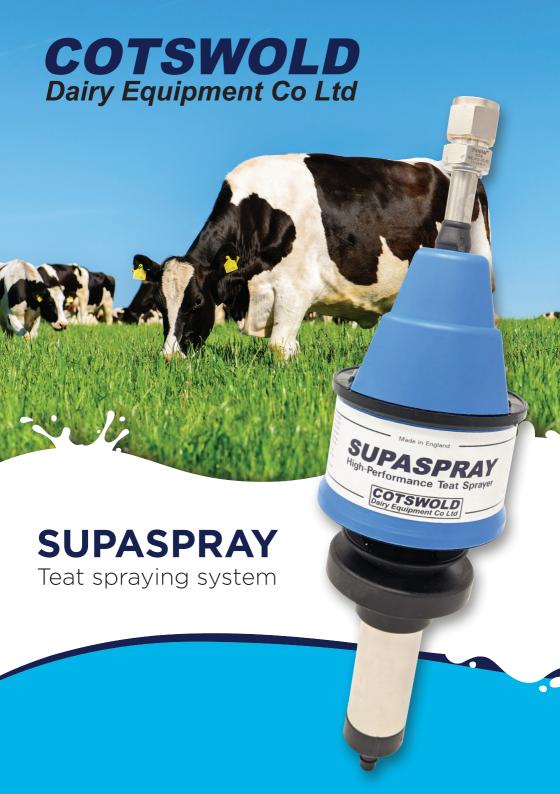

#### **SUPASPRAY**

#### Teat spraying system

|                                   | Part no.  | Supaspray pump only | VS303 3 gun system | VS304 4 gun system | VS305 5 gun system | VS306 6 gun system | VS307 7 gun system | VS308 8 gun system | VS309 9 gun system | VS3010 10 gun system |
|-----------------------------------|-----------|---------------------|--------------------|--------------------|--------------------|--------------------|--------------------|--------------------|--------------------|----------------------|
| Supa pump with 12mm chemical tube | Supaspray | 1                   | 1                  | 1                  | 1                  | 1                  | 1                  | 1                  | 1                  | 1                    |
| Bottom hose and foot filter       | SUP11     | 1                   | 1                  | 1                  | 1                  | 1                  | 1                  | 1                  | 1                  | 1                    |
| Suapspray mounting bracket        | VS501     | 1                   | 1                  | 1                  | 1                  | 1                  | 1                  | 1                  | 1                  | 1                    |
| Rawl plugs                        | 386-117B  | 2                   | 2                  | 2                  | 2                  | 2                  | 2                  | 2                  | 2                  | 2                    |
| Wall screws                       | 386-117   | 2                   | 2                  | 2                  | 2                  | 2                  | 2                  | 2                  | 2                  | 2                    |
| Hose dip                          | CF63      | 1                   | 1                  | 1                  | 1                  | 1                  | 1                  | 1                  | 1                  | 1                    |
| Grommet sleeve vacuum line        | 390-302   | 1                   | 1                  | 1                  | 1                  | 1                  | 1                  | 1                  | 1                  | 1                    |
| Elbow 12mm stem x 12mm push-fit   | 350-319F  | 1                   | 1                  | 1                  | 1                  | 1                  | 1                  | 1                  | 1                  | 1                    |
| Connector 12mm x 12mm push-fit    | 350-317F  | 1                   | 1                  | 1                  | 1                  | 1                  | 1                  | 1                  | 1                  | 1                    |
| Connector 8mm x 12mm push-fit     | 350-120F  | 1                   | 4                  | 5                  | 6                  | 7                  | 8                  | 9                  | 10                 | 11                   |
| Tap 12mm x 12mm push-fit          | 350-315F  | 1                   | 2                  | 2                  | 2                  | 2                  | 2                  | 2                  | 2                  | 2                    |
| Cable ties 300mm natural (1000)   | VS/22     | 10                  | 30                 | 35                 | 40                 | 45                 | 50                 | 55                 | 60                 | 65                   |
| Tube 9mm x 12mm x 10m             | VS/21C    | 1                   | 0                  | 0                  | 0                  | 0                  | 0                  | 0                  | 1                  | 1                    |
| Tube 9mm x 12mm x 40m             | 350-109   |                     | 1                  | 1                  | 1                  | 1                  | 1                  | 1                  | 2                  | 2                    |
| Tee 12mm                          | 350-318F  |                     | 3                  | 4                  | 5                  | 6                  | 7                  | 8                  | 9                  | 10                   |
| Elbow 12mm push-fit               | 350-130F  |                     | 1                  | 1                  | 1                  | 1                  | 1                  | 1                  | 1                  | 1                    |
| Gun complete                      | VS/26     |                     | 3                  | 4                  | 5                  | 6                  | 7                  | 8                  | 9                  | 10                   |
| 8mm dropper coil                  | VS4       |                     | 3                  | 4                  | 5                  | 6                  | 7                  | 8                  | 9                  | 10                   |
| Number of dropper guns            |           | 0                   | 3                  | 4                  | 5                  | 6                  | 7                  | 8                  | 9                  | 10                   |