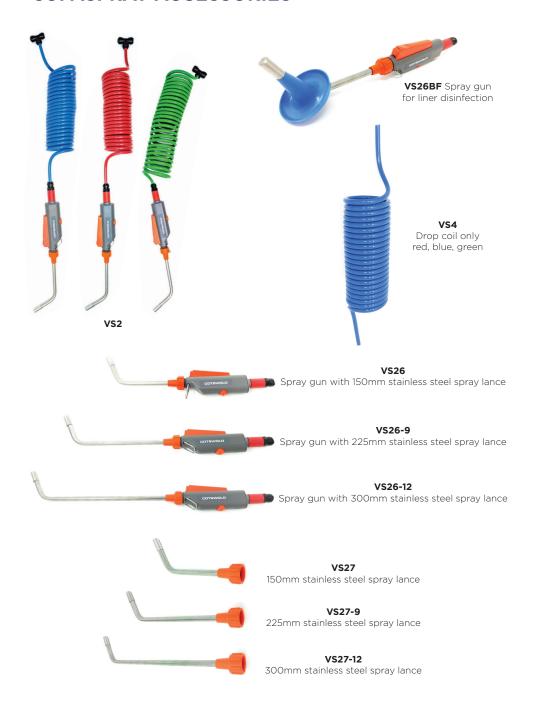

# SUPASPRAY SPARES AND ACCESSORIES

| Part no. | Description                                   |       | Part no. | Description                            |   |
|----------|-----------------------------------------------|-------|----------|----------------------------------------|---|
| Supa 12  | Supaspray pump kit<br>12mm                    |       | 350-315F | Tap 12mm push-fit<br>inline valve      |   |
| Supa 11  | Bottom hose and filter assembly               |       | VS/22    | Cable ties                             |   |
| VS501    | Teat spray pump<br>mounting kit               | 011=  | FO129    | Tubing 12mm x 10m<br>blue              |   |
| CF63     | Hose clip 35-50mm<br>All Stainless            |       | 351-109  | Tubing 12mm x 40m<br>blue              |   |
| 390-302  | Vacuum connection grommet                     |       | VS/26    | Teat spray gun<br>complete 12mm        | - |
| 350-319F | Elbow 12mm push-fit<br>x 12mm stem            |       | VS/4     | 8mm dropper coil                       |   |
| 350-317F | Connector 12mm<br>push-fit x 12mm<br>push-fit | Con . | 350-318F | Tee 12mm push-fit x<br>12mm push-fit   |   |
| 350-120F | Connector 12mm<br>push-fit x 8mm<br>push-fit  |       | 350-130F | Elbow 12mm push-fit<br>x 12mm push-fit |   |

#### **SUPASPRAY ACCESSORIES**