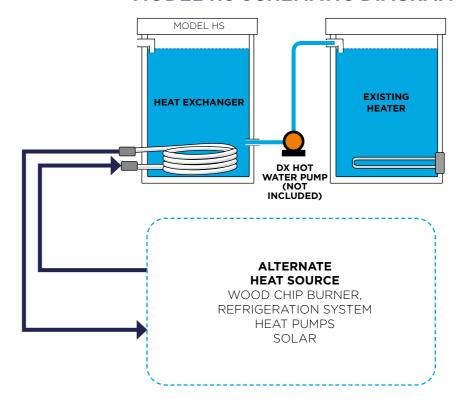

# **COIL HEAT EXCHANGERS**

- Pre-heat water for water heaters
   22mm stainless steel coils
- Recover heat from a variety of sources
- Reduce water heating costs
- Reduce electricity use
- Simple and robust
- Stainless steel inner tank
- Stainless steel outer cover
- Quality polyurethane insulation
- HS30 HS80 1 x coil
- HS100 HS100 2 x coils Additional coils optional
- Vented (non-pressure) vessel - Pump available for discharge
- Float switch and solenoid water
  - Timer control option available

#### MODEL HS SCHEMATIC DIAGRAM