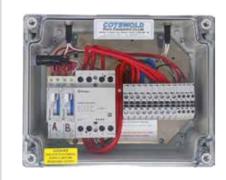

Heat water within 7 hrs
- Stainless steel elements
- Easily removed insulated stainless steel lid
- Remote mount control box
- Time control for elements and cold water inlet
- Stainless steel float switch
- Rod thermostat or Digital thermostat as option
- Water and electrical connections on right
- Overflow and vapour outlets 1 1/2" BSP male
- Hot water outlets
  - WH/30 WH/120 1 1/2" BSP male
  - WH150 WH/300 2" BSP male
- Heaters > WH/60 have 2 x outlets for use with off peak electricity



#### **DX WATER HEATERS**

Supplied as above plus:

- DX Pump:
  - 36ltrs/min @ 20psi
  - 1" BSP female connections
- Option: 24hr or 48hr time controls
- Option: Pump auto control pressure switch

We can make heaters to your individual specification on request

# DX PUMP

#### TWIN CLOCK CONTROLLER



#### **48HR TIME CLOCK**



## WATER HEATERS OPTIONS

#### PRE-WIRED CONTROLLER WH/PREWIRED

• With 3 metres of flexi conduit



**WATER HEATER STANDS** 

• Heavy gauge stainless steel

Stainless steel nuts and bolts

• Height 860mm as standard or

Assemble on-site

1100mm optional

WHS1-WHS6

#### WH/PRESSKIT

**PUMP PRESSURE SWITCH** 



#### • 316 stainless steel coil 22mm x 6m



**HEAT RECOVERY COIL** 

HS000-001

# **DIGITAL THERMOSTAT WITH PROBE**



#### in suspension, reducing limescale build-up • Replace cartridges as

- required
- 3/4" female connections

#### **ACTIVATED CARBON** FILTER WH/21A **REFILL WH/21B**

- Removes chlorine and odours
- Removes many bugs and bacteria
- Effective where borehole water is in use
- Replace cartridges as required

#### **DRIP TRAYS**

####