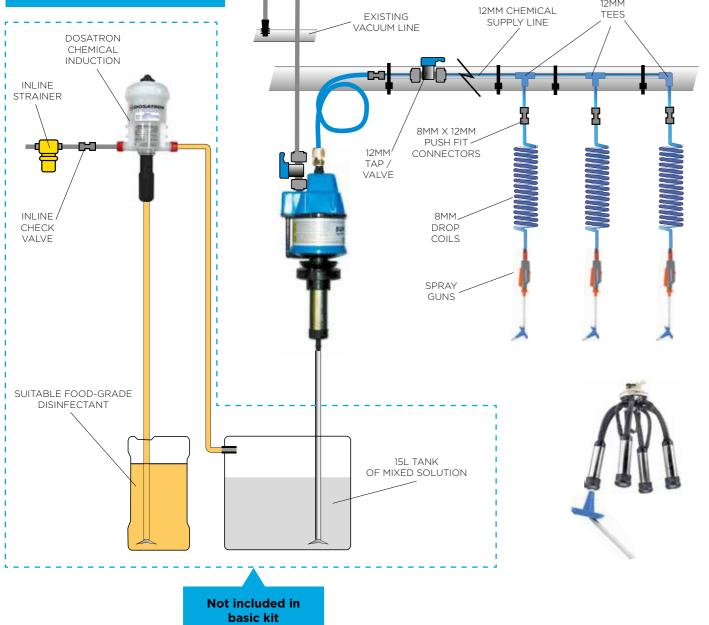

Mixing disinfectant such as peracetic acid needs to be done daily and accurately. This is best done with an automatic dispensing pump such as a Dosatron.

Prices are retail, ex works Witney, ex-VAT | T&Cs on our website MANUAL CLUSTERFLUSH KITS PART No. DESCRIPTION £535.00 VS303BF 3 Gun backflush kit £618.00 VS304BF 4 Gun backflush kit £701.00 VS305BF 5 Gun backflush kit £784.00 VS306BF 6 Gun backflush kit VS307BF 7 Gun backflush kit £867.00 VS308BF 8 Gun backflush kit £1.000.00 VS309BF 9 Gun backflush kit £1,083.00 VS310BF 10 Gun backflush kit £1,166.00 MANUAL CLUSTERFLUSH PARTS VS/2BF Dropper coil with 150mm backflush gun blue £83.00 VS/2GBF Dropper coil with 150mm backflush gun green £83.00 VS/2RBF Dropper coil with 150mm backflush gun red £83.00 VS/2-9BF Dropper coil with 225mm backflush gun blue £85.00 VS/2-9GBF Dropper coil with 225mm backflush gun green £85.00 VS/2-9RBF Dropper coil with 225mm backflush gun red £85.00 VS/2-12BF Dropper coil with 300 mm backflush gun blue £87.00 Dropper coil with 300mm backflush gun green VS/2-12GBF £87.00 VS/2-12RBF Dropper coil with 300mm backflush gun red £87.00 VS/26B £26.00 Teat spray gun body only push fit connector Backflush gun 150mm push fit connector VS/26BF £45.00 VS/26BF-9 Backflush gun 225mm push fit connector £47.00 VS/26BF-12 Backflush gun 300mm push fit connector £49.00 VS/27BF Backflush gun lance 150mm £33.00