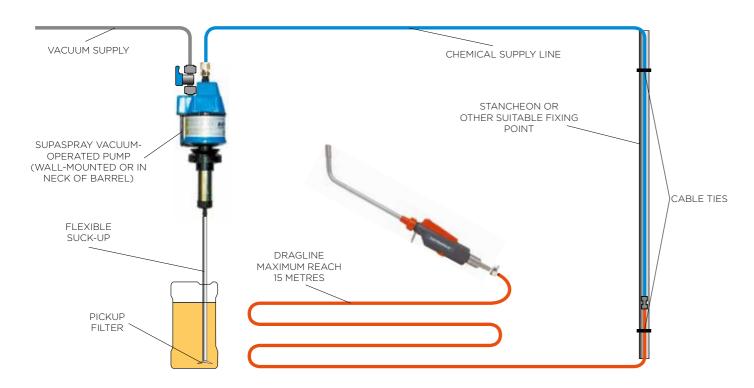

# **DRAGLINE**

- A dragline teat spray system has a teat spray gun or guns fitted to a flexible hose lying on the milking parlour floor
- One or two guns replace the multiple guns as found in large parlours
- The flexi hose is a specialist non-kink, chemical resistant hose

#### **TYPICAL SET UPS:**

- One gun for the entire parlour
- One gun for each side of the parlour
- Other layouts to suit milking routine

#### **CAREFUL:**

- The hose on the floor can be a problem with multiple operators
- Very rough concrete floors can wear the hose

#### **DRAGLINE BENEFITS:**

- Not changing from gun to gun when spraying is quicker and easier
- Reduces the clutter of multiple dropper coils especially in swingover parlours
- Best suited to spraying an entire row of cows in one pass

| DRAGLINE KITS                                     |          |                                   |                                   |                                   |                                   |
|---------------------------------------------------|----------|-----------------------------------|-----------------------------------|-----------------------------------|-----------------------------------|
|                                                   |          | Guns on                           | one side                          | Guns on                           | two sides                         |
| Dragline Kits contents                            |          | One gun Kit<br>Max 30 cows / side | Two gun kit<br>Max 30 cows / side | Two gun kit<br>Max 16 cows / side | Two gun kit<br>Max 30 cows / side |
| Supa pump 12mm                                    | SUPA12   | 1                                 | 1                                 | 1                                 | 1                                 |
| Supaspray gun complete 6" stainless steel fitting | VS/26SS  | 1                                 | 2                                 | 2                                 | 2                                 |
| Tap 12mm x 12mm push fit hand valve               | 350-315F | 1                                 | 1                                 | 1                                 | 1                                 |
| Tubing 9mm x 12mm X 10m Vacuum Tube Blue LDPE     | VS/21C   | 0                                 | 1                                 | 1                                 | 0                                 |
| Tube 9mm x 12mm x 40m LDPE Blue Coil 12"          | 351-109  | 1                                 | 1                                 | 1                                 | 2                                 |
| Tee 12mm x 12mm x 12mm push fit                   | 350-318F | 0                                 | 1                                 | 1                                 | 1                                 |
| Connector 10mm barbed x 12mm stem                 | VS/1210B | 0                                 | 1                                 | 1                                 | 0                                 |
| Elbow 12mm push fit x 12mm stem                   | 350-319F | 1                                 | 2                                 | 2                                 | 2                                 |
| Connector 12mm x 12mm push fit                    | 350-317F | 1                                 | 1                                 | 1                                 | 2                                 |
| Hose 14mm x 10mm x 15m lay flat red               | 351-135  | 1                                 | 1                                 | 1                                 | 2                                 |
| Hose Clip 8mm to12mm All Stainless                | VS/29C   | 2                                 | 4                                 | 4                                 | 4                                 |
| Cable ties 300mm x 4.8mm Natural (1000)           | VS/22    | 50                                | 50                                | 50                                | 100                               |