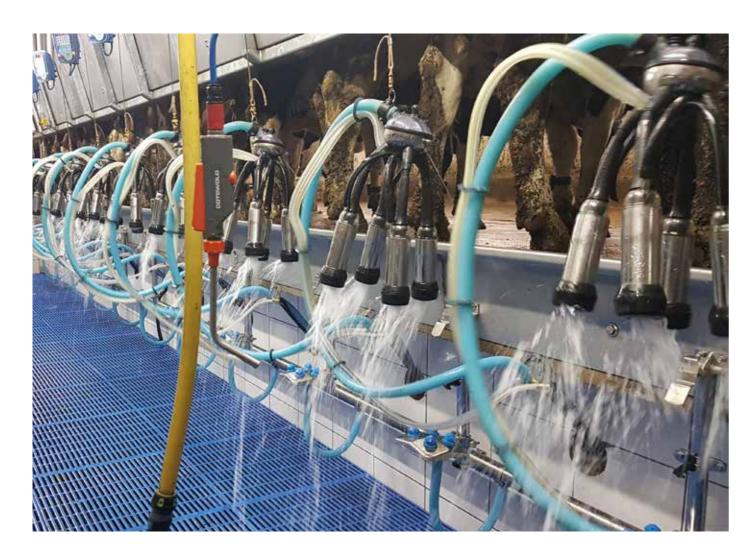

# **TEAT SPRAY SYSTEMS**

#### SUPASPRAY VACUUM OPERATED TEAT SPRAY PUMP

- Vacuum operated
- Fits to existing vacuum lines
- Supplied with vacuum connections and 12mm vacuum line
- Can be fitted to competitor's systems:
   The SupaSpray is supplied with an adaptor to fit directly to existing Ambic teat spray installations
- High Performance: 60psi at 50kpa and 50psi at 44kpa
- Quick and easy to install
- Wall mount or fit directly in the drum
- Reliable, easily repaired and maintained on-site
- Pump only operates when spraying

# USING A SUPASPRAY SYSTEM