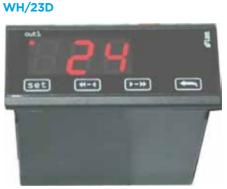

# **DIGITAL THERMOSTAT WITH PROBE**

| PART No. | DESCRIPTION                                     | PRICE   |      |
|----------|-------------------------------------------------|---------|------|
| WH/22B   | Contactor 64 amp 230v<br>water heater           | £86.00  |      |
| WH/23A   | Thermometer capillary dial type 120 degs        | £42.00  | 6    |
| WH/23D   | Digital thermostat with probe                   | £86.00  | 1-54 |
| WH/23F   | Thermostat probe sensor digital thermostat      | £12.00  | 9    |
| WH/31    | Vacuum switch water heater<br>big side entry    | £85.00  | 6    |
| WH/32    | Water heater element cover window only          | £23.00  |      |
| WH/32A   | Water heater element cover window complete kit  | £53.00  | -    |
| WH/36    | Fuse holder                                     | £14.00  |      |
| WH/37    | Water Inlet pipe & comp fitting                 | £20.80  | 5    |
| WH/38    | Ball valve complete copper<br>high temperatures | £32.20  | 0    |
| WH/48A   | Time clock Grasslin for 48<br>hour timer WH/48B | £78.00  | 9    |
| WH/48b   | Timer clock 48 hour inc contactor               | £270.00 |      |