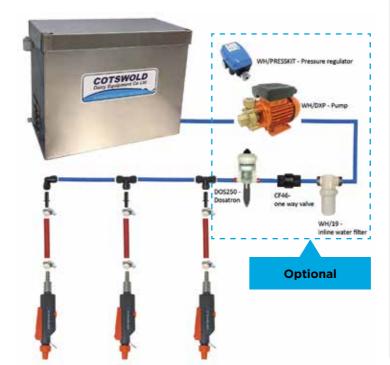

#### **DX WATER HEATERS**

Supplied as above plus:

- DX Pump:
  - 36ltrs/min @ 20psi
  - 1" BSP female connections
- Option: 24hr or 48hr time controls
- Option: Pump auto control pressure switch

We can make heaters to your individual specification on request

# DX PUMP

Backflush gun lance 300mm

Dosatron

Inline water filter

Header tank

VS/27-9BF

VS/27-12BF

DOS25

WH19

CF40

CF46