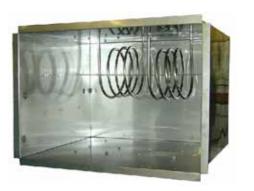

# **COIL HEAT EXCHANGERS**

- Pre-heat water for water heaters
   22mm stainless steel coils
- Recover heat from a variety of sources
- Reduce water heating costs
- Reduce electricity use
- Simple and robust
- Stainless steel inner tank
- Stainless steel outer cover
- Quality polyurethane insulation
- HS30 HS80 1 x coil
- HS100 HS100 2 x coils Additional coils optional
- Vented (non-pressure) vessel - Pump available for discharge
- Float switch and solenoid water
  - Timer control option available

#### MODEL HS SCHEMATIC DIAGRAM