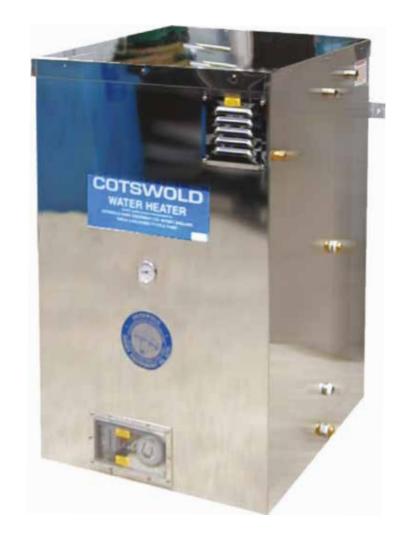

## **COTSWOLD WATER HEATERS**

#### **COTSWOLD ADVANTAGE**

- 50 years of on-farm water heating experience
- Majority of UK Dairy farms have Cotswold heaters
- Most UK Dairy Engineers use Cotswold Water Heaters
- Robust construction
- Vented (non-pressurised) heaters
- Stainless steel tank and outer cover
- Top quality polyurethane insulation
- Time controlled cold water entry as standard
- Space saving design

#### STANDARD WATER HEATERS

- Heat water within 7 hrs
- Stainless steel elements
- Easily removed insulated stainless steel lid
- Remote mount control box
- Time control for elements and cold water inlet
- Stainless steel float switch
- Rod thermostat or Digital thermostat as option
- Water and electrical connections on right
- Overflow and vapour outlets 1 1/2" BSP male
- Hot water outlets
  - WH/30 WH/120 1 1/2" BSP male
  - WH150 WH/300 2" BSP male
- Heaters > WH/60 have 2 x outlets for use with off peak electricity