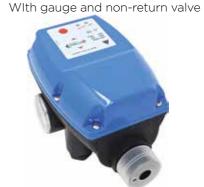

#### **DX WATER HEATERS**

Supplied as above plus:

- DX Pump:
  - 36ltrs/min @ 20psi
  - 1" BSP female connections
- Option: 24hr or 48hr time controls
- Option: Pump auto control pressure switch

We can make heaters to your individual specification on request

#### WH/PRESSKIT

**PUMP PRESSURE SWITCH** 