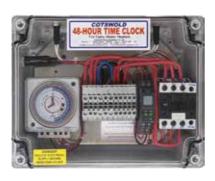

ainless steel elements
- Easily removed insulated stainless steel lid
- Remote mount control box
- Time control for elements and cold water inlet
- Stainless steel float switch
- Rod thermostat or Digital thermostat as option
- Water and electrical connections on right
- Overflow and vapour outlets 1 1/2" BSP male
- Hot water outlets
  - WH/30 WH/120 1 1/2" BSP male
  - WH150 WH/300 2" BSP male
- Heaters > WH/60 have 2 x outlets for use with off peak electricity



#### **DX WATER HEATERS**

Supplied as above plus:

- DX Pump:
  - 36ltrs/min @ 20psi
  - 1" BSP female connections
- Option: 24hr or 48hr time controls
- Option: Pump auto control pressure switch

We can make heaters to your individual specification on request

# DX PUMP

#### TWIN CLOCK CONTROLLER



#### **48HR TIME CLOCK**



## WATER HEATERS OPTIONS

#### PRE-WIRED CONTROLLER WH/PREWIRED

• With 3 metres of flexi conduit



**WATER HEATER STANDS** 

• Heavy gauge stainless steel

Stainless steel nuts and bolts

• Height 860mm as standard or

Assemble on-site

1100mm optional

WHS1-WHS6

#### WH/PRESSKIT

**PUMP PRESSURE SWITCH** 



#### • 316 stainless steel coil 22mm x 6m



**HEAT RECOVERY COIL** 

HS000-001

# **DIGITAL THERMOSTAT WITH PROBE**



#### in suspension, reducing limescale build-up • Replace cartridges as

- required
- 3/4" female connections

#### **ACTIVATED CARBON** FILTER WH/21A **REFILL WH/21B**

- Removes chlorine and odours
- Removes many bugs and bacteria
- Effective where borehole water is in use
- Replace cartridges as required

#### **DRIP TRAYS**

#### **WHT1 - WHT7**

- Prevents