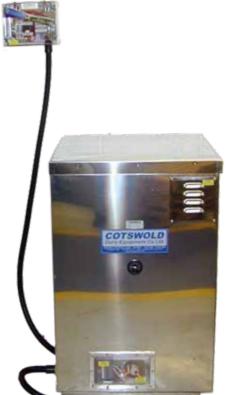

#### **DX WATER HEATERS**

Supplied as above plus:

- DX Pump:
  - 36ltrs/min @ 20psi
  - 1" BSP female connections
- Option: 24hr or 48hr time controls
- Option: Pump auto control pressure switch

We can make heaters to your individual specification on request

# DX PUMP