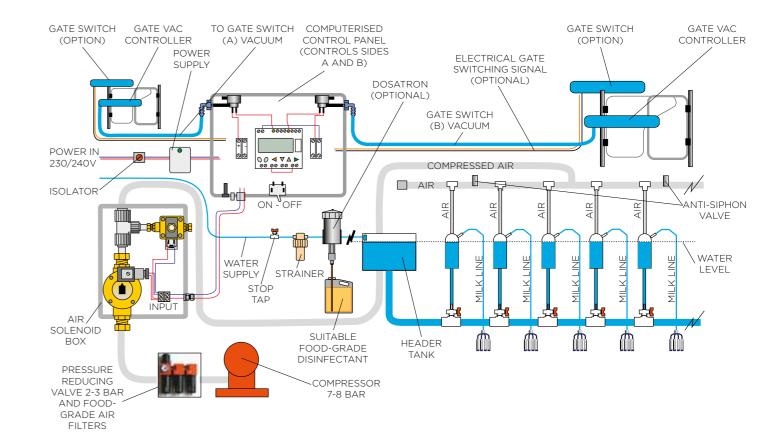

# MANUAL CLUSTER FLUSHING AND **IN-PARLOUR SANITISING**

- Rinsing teats, liners and clusters with water and not thoroughly drying assists the movement of bacteria in the milking parlour. This can aid the spread of mastitis
- Rinsing clusters and liners with disinfectant kills bacteria and will help reduce the spread of contagious mastitis
- Washing teats with disinfectant and drying, kills bacteria, removes soil and will help reduce the incidence of environmental mastitis
- Having a disinfectant solution available in the parlour makes sanitizing quick and easy

#### **APPLICATIONS:**

- Pre-milking teat sanitizing:
  - Cleaning teats with disinfectant and drying before cluster attachment
  - Reduces risk of environmental mastitis
- General in-parlour disinfection
- Hands and gloves during milking
- Clusters, teat plugs after mastitis cows
- Sanitizing Clusters and liners between cows during milking
- After all cows
- After high cell count cows
- Reduce spread of contagious

Mixing disinfectant such as peracetic acid needs to be done daily and accurately. This is best done with an automatic dispensing pump such as a Dosatron.

Prices are retail, ex works Witney, ex-VAT | T&Cs on our website MANUAL CLUSTERFLUSH KITS PART No. DESCRIPTION £535.00 VS303BF 3 Gun backflush kit £618.00 VS304BF 4 Gun backflush kit £701.00 VS305BF 5 Gun backflush kit £784.00 VS306BF 6 Gun backflush kit VS307BF 7 Gun backflush kit £867.00 VS308BF 8 Gun backflush kit £1.000.00 VS309BF 9 Gun backflush kit £1,083.00 VS310BF 10 Gun backflush kit £1,166.00 MANUAL CLUSTERFLUSH PARTS VS/2BF Dropper coil with 150mm backflush gun blue £83.00 VS/2GBF Dropper coil with 150mm backflush gun green £83.00 VS/2RBF Dropper coil with 150mm backflush gun red £83.00 VS/2-9BF Dropper coil with 225mm backflush gun blue £85.00 VS/2-9GBF Dropper coil with 225mm backflush gun green £85.00 VS/2-9RBF Dropper coil with 225mm backflush gun red £85.00 VS/2-12BF Dropper coil with 300 mm backflush gun blue £87.00 Dropper coil with 300mm backflush gun green VS/2-12GBF £87.00 VS/2-12RBF Dropper coil with 300mm backflush gun red £87.00 VS/26B £26.00 Teat spray gun body only push fit connector Backflush gun 150mm push fit connector VS/26BF £45.00 VS/26BF-9 Backflush gun 225mm push fit connector £47.00 VS/26BF-12 Backflush gun 300mm push fit connector £49.00 VS/27BF Backflush gun lance 150mm £33.00