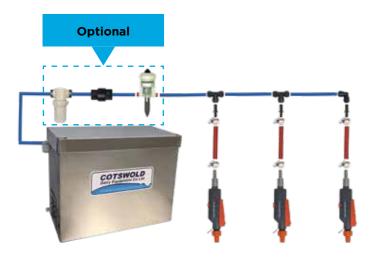

# **COIL HEAT EXCHANGERS**

- Pre-heat water for water heaters
   22mm stainless steel coils
- Recover heat from a variety of sources
- Reduce water heating costs
- Reduce electricity use
- Simple and robust
- Stainless steel inner tank
- Stainless steel outer cover
- Quality polyurethane insulation
- HS30 HS80 1 x coil
- HS100 HS100 2 x coils Additional coils optional
- Vented (non-pressure) vessel - Pump available for discharge
- Float switch and solenoid water
  - Timer control option available

#### MODEL HS SCHEMATIC DIAGRAM