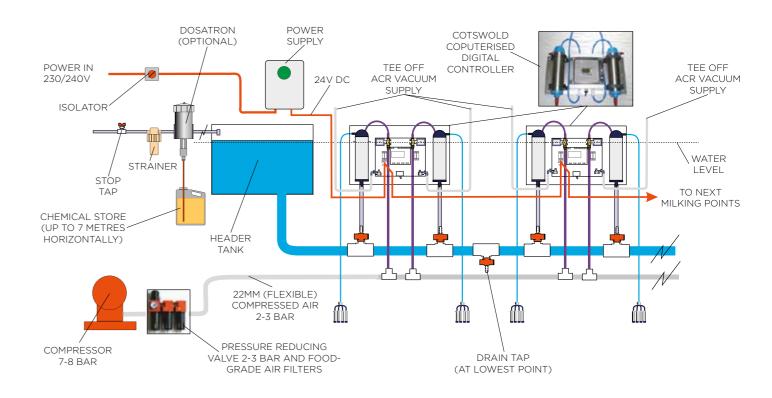

# MANUAL CLUSTER FLUSHING AND **IN-PARLOUR SANITISING**

- Rinsing teats, liners and clusters with water and not thoroughly drying assists the movement of bacteria in the milking parlour. This can aid the spread of mastitis
- Rinsing clusters and liners with disinfectant kills bacteria and will help reduce the spread of contagious mastitis
- Washing teats with disinfectant and drying, kills bacteria, removes soil and will help reduce the incidence of environmental mastitis
- Having a disinfectant solution available in the parlour makes sanitizing quick and easy

#### **APPLICATIONS:**

- Pre-milking teat sanitizing:
  - Cleaning teats with disinfectant and drying before cluster attachment
  - Reduces risk of environmental mastitis
- General in-parlour disinfection
- Hands and gloves during milking
- Clusters, teat plugs after mastitis cows
- Sanitizing Clusters and liners between cows during milking
- After all cows
- After high cell count cows
- Reduce spread of contagious

Mixing disinfectant such as peracetic acid needs to be done daily and accurately. This is best done with an automatic dispensing pump such as a Dosatron.

Prices are retail, ex works Witney, ex-VAT | T&Cs on our website MANUAL CLUSTERFLUSH KITS PART No. DESCRIPTION £535.00 VS303BF 3 Gun backflush kit £618.00 VS304BF 4 Gun backflush kit £701.00 VS305BF 5 Gun backflush kit £784.00 VS306BF 6 Gun backflush kit VS307BF 7 Gun backflush kit £867.00 VS308BF 8 Gun backflush kit £1.000.00 VS309BF 9 Gun backflush kit £1,083.00 VS310BF 10 Gun backflush kit £1,166.00 MANUAL CLUSTERFLUSH PARTS VS/2BF Dropper coil with 150mm backflush gun blue £83.00 VS/2GBF Dropper coil with 150mm backflush gun green £83.00 VS/2RBF Dropper coil with 150mm backflush gun red £83.00 VS/2-9BF Dropper coil with 225mm backflush gun blue £85.00 VS/2-9GBF Dropper coil with 225mm backflush gun green £85.00 VS/2-9RBF Dropper coil with 225mm backflush gun red £85.00 VS/2-12BF Dropper coil with 300 mm backflush gun blue £87.00 Dropper coil with 300mm backflush gun green VS/2-12GBF £87.00 VS/2-12RBF Dropper coil with 300mm backflush gun red £87.00 VS/26B £26.00 Teat spray gun body only push fit connector Backflush gun 150mm push fit connector VS/26BF £45.00 VS/26BF-9 Backflush gun 225mm push fit connector £47.00 VS/26BF-12 Backflush gun 300mm push fit connector £49.00 VS/27BF Backflush gun lance 150mm £33.00

£35.00

£37.00

£690.00

£54.00

£164.00

£54.00

Non return valve 3/4" fem x 3/4" EPDM

Backflush gun lance 225mm

Backflush gun lance 300mm

Dosatron

Inline water filter

Header tank

VS/27-9BF

VS/27-12BF

DOS25

WH19