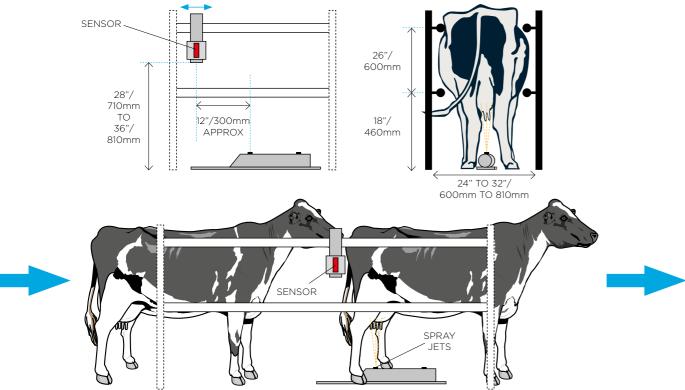

# MANUAL CLUSTER FLUSHING AND **IN-PARLOUR SANITISING**

- Rinsing teats, liners and clusters with water and not thoroughly drying assists the movement of bacteria in the milking parlour. This can aid the spread of mastitis
- Rinsing clusters and liners with disinfectant kills bacteria and will help reduce the spread of contagious mastitis
- Washing teats with disinfectant and drying, kills bacteria, removes soil and will help reduce the incidence of environmental mastitis
- Having a disinfectant solution available in the parlour makes sanitizing quick and easy

#### **APPLICATIONS:**

- Pre-milking teat sanitizing:
  - Cleaning teats with disinfectant and drying before cluster attachment
  - Reduces risk of environmental mastitis
- General in-parlour disinfection
- Hands and gloves during milking
- Clusters, teat plugs after mastitis cows
- Sanitizing Clusters and liners between cows during milking
- After all cows
- After high cell count cows
- Reduce spread of contagious