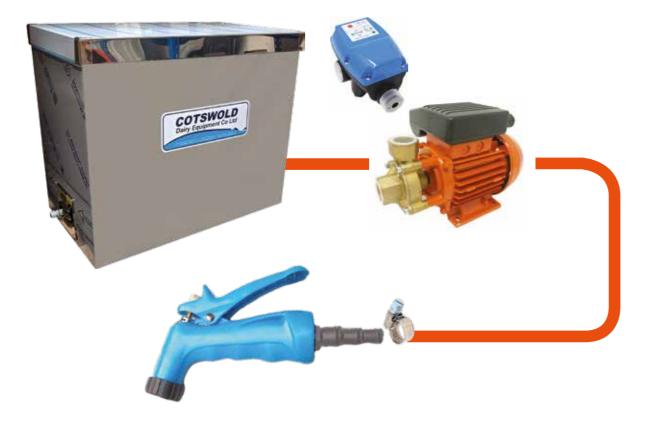

#### **DX WATER HEATERS**

Supplied as above plus:

- DX Pump:
  - 36ltrs/min @ 20psi
  - 1" BSP female connections
- Option: 24hr or 48hr time controls
- Option: Pump auto control pressure switch

We can make heaters to your individual specification on request

# DX PUMP