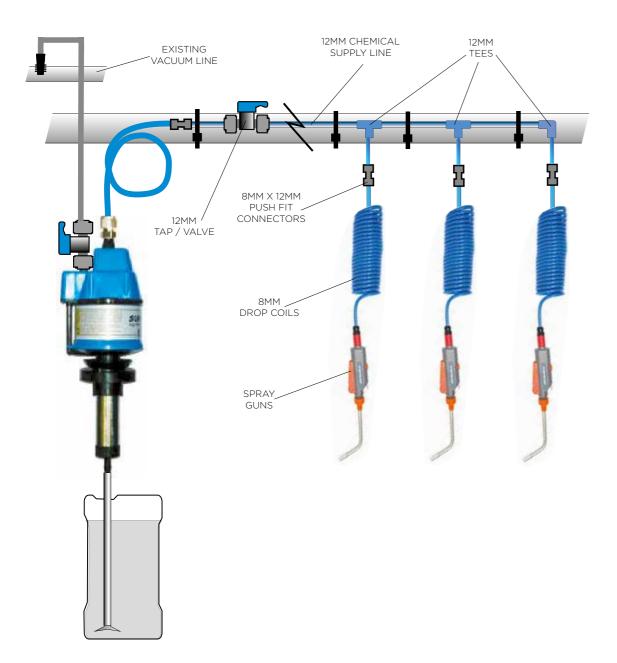

#### SUPASPRAY VACUUM OPERATED TEAT SPRAY PUMP

- Vacuum operated
- Fits to existing vacuum lines
- Supplied with vacuum connections and 12mm vacuum line
- Can be fitted to competitor's systems:
   The SupaSpray is supplied with an adaptor to fit directly to existing Ambic teat spray installations
- High Performance: 60psi at 50kpa and 50psi at 44kpa
- Quick and easy to install
- Wall mount or fit directly in the drum
- Reliable, easily repaired and maintained on-site
- Pump only operates when spraying

# USING A SUPASPRAY SYSTEM

|                                 | SUP            | PASPF           | RAY K           | ITS             |                 |                 |                 |                 |                   |
|---------------------------------|----------------|-----------------|-----------------|-----------------|-----------------|-----------------|-----------------|-----------------|-------------------|
| Parts                           |                | VS303<br>3 Guns | VS304<br>4 Guns | VS305<br>5 Guns | VS306<br>6 Guns | VS307<br>7 Guns | VS308<br>8 Guns | VS309<br>9 Guns | VS3010<br>10 Guns |
| Supaspray pump kit              | Supaspray PUMP | 1               | 1               | 1               | 1               | 1               | 1               | 1               | 1                 |
| Tube 12mmx40m                   | 351-109        | 1               | 1               | 1               | 1               | 1               | 2               | 2               | 2                 |
| Tap 12mm x 12mm push fit        | 350-315F       | 1               | 1               | 1               | 1               | 1               | 1               | 1               | 1                 |
| Tee 12mm push fit               | 350-318F       | 3               | 4               | 5               | 6               | 7               | 8               | 9               | 10                |
| Connector 8mm x 12mm push fit   | 350-120F       | 3               | 4               | 5               | 6               | 7               | 8               | 9               | 10                |
| Elbow 12mm push fit             | 350-130F       | 1               | 1               | 1               | 1               | 1               | 1               | 1               | 1                 |
| Gun complete                    | VS/26          | 3               | 4               | 5               | 6               | 7               | 8               | 9               | 10                |
| 8mm dropper coil                | VS/4           | 3               | 4               | 5               | 6               | 7               | 8               | 9               | 10                |
| Cable ties 300mm natural (1000) | VS/22          | 20              | 25              | 30              | 35              | 40              | 45              | 50              | 55                |