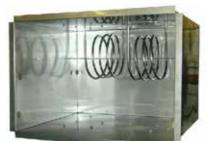

# **COIL HEAT EXCHANGERS**

- Pre-heat water for water heaters
   22mm stainless steel coils
- Recover heat from a variety of sources
- Reduce water heating costs
- Reduce electricity use
- Simple and robust
- Stainless steel inner tank
- Stainless steel outer cover
- Quality polyurethane insulation
- HS30 HS80 1 x coil
- HS100 HS100 2 x coils Additional coils optional
- Vented (non-pressure) vessel - Pump available for discharge
- Float switch and solenoid water
  - Timer control option available

#### MODEL HS SCHEMATIC DIAGRAM

#### **COIL HEAT EXCHANGERS**

| MODEL | CAPACITY<br>(LITRES) | NUMBER<br>OF COILS | STANDARD<br>RETAIL PRICE | UK<br>MAINLAND<br>DELIVERY |
|-------|----------------------|--------------------|--------------------------|----------------------------|
| HS30  | 135                  | 1                  | £1,680.00                | £80.00                     |
| HS40  | 180                  | 1                  | £1,790.00                | £80.00                     |
| HS50  | 225                  | 1                  | £2,000.00                | £80.00                     |
| HS60  | 270                  | 1                  | £2,210.00                | £80.00                     |
| HS70  | 315                  | 1                  | £2,380.00                | £80.00                     |
| HS80  | 360                  | 1                  | £2,540.00                | £80.00                     |
| HS100 | 450                  | 2                  | £2,740.00                | £100.00                    |
| HS120 | 540                  | 2                  | £2,820.00                | £100.00                    |
| HS150 | 675                  | 2                  | £3,480.00                | £100.00                    |
| HS200 | 900                  | 2                  | £4,260.00                | £140.00                    |
| HS240 | 1080                 | 2                  | £4,480.00                | £160.00                    |
| HS300 | 1350                 | 2                  | £5,960.00                | £170.00                    |