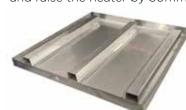

#### **DRIP TRAYS**

#### **WHT1 - WHT7**

- Prevents condensation dripping on to floors
- Catches spillage during servicing
- All stainless steel
- Fitted with a drain at one side
- Trays extend 50mm on each side and raise the heater by 50mm