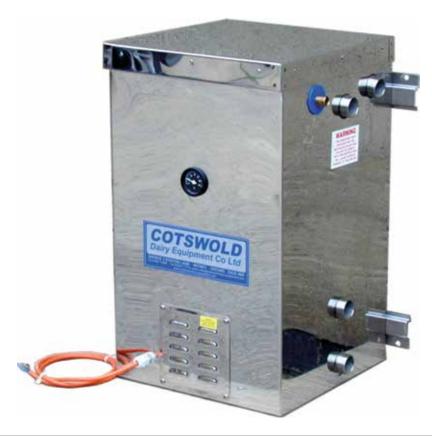

#### **COTSWOLD ADVANTAGE**

- 50 years of on-farm water heating experience
- Majority of UK Dairy farms have Cotswold heaters
- Most UK Dairy Engineers use Cotswold Water Heaters
- Robust construction
- Vented (non-pressurised) heaters
- Stainless steel tank and outer cover
- Top quality polyurethane insulation
- Time controlled cold water entry as standard
- Space saving design

#### STANDARD WATER HEATERS

- Heat water within 7 hrs
- Stainless steel elements
- Easily removed insulated stainless steel lid
- Remote mount control box
- Time control for elements and cold water inlet
- Stainless steel float switch
- Rod thermostat or Digital thermostat as option
- Water and electrical connections on right
- Overflow and vapour outlets 1 1/2" BSP male
- Hot water outlets
  - WH/30 WH/120 1 1/2" BSP male
  - WH150 WH/300 2" BSP male
- Heaters > WH/60 have 2 x outlets for use with off peak electricity